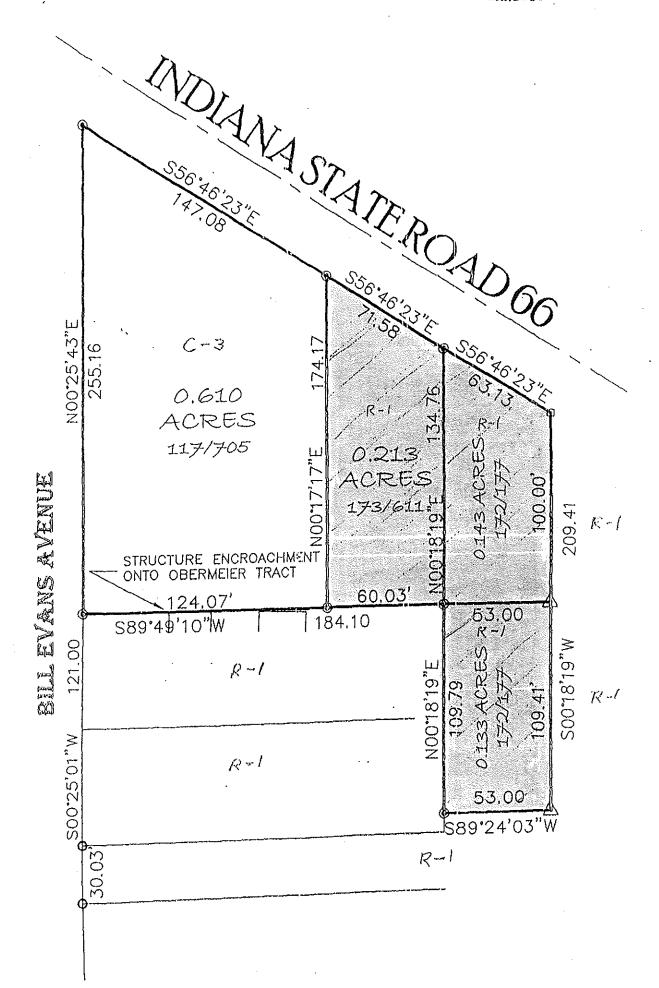

## REAL ESTATE in Spencer County, in the State of Indiana, to wit:

A part of Section 22, Township 7 South, Range 6 West, in the City of Rockport, better described as follows:

74-15-22-401-045.000-018

Beginning at a point north 5 degrees west 21 feet and south 83 degrees 30 minutes west 195 feet of an iron pin at the intersection of Lincoln Avenue and Sycamore Street, in the City of Rockport, Indiana; thence north 00 degrees 26 minutes 13 seconds east 46.97 feet to an iron stake; thence north 60 degrees 41 minutes 49 seconds west 113.33 feet to an iron stake; thence south 00 degrees 17 minutes 35 seconds east 99.97 feet to an iron pin; thence north 88 degrees 33 minutes 15 seconds east 97.99 feet to the place of beginning, containing 0.17 acre more or less.

74-15-22-401-049.000-018

ALSO, a part of the Southeast quarter of Section 22, Township 7 South, Range 6 West, in the City of Rockport, better described as follows:

Beginning at a point north 5 degrees west 21 feet and south 83 degrees 30 minutes west 195 feet of an iron pipe at the intersection of Lincoln Avenue and Sycamore Street, in the City of Rockport, Indiana; thence south 00 degrees 26 minutes 13 seconds west 105.64 feet to an iron pin; thence south 89 degrees 10 minutes 11 seconds west 96.6 feet to an iron pin; thence north 00 degrees 17 minutes 35 seconds east 109.51 feet to an iron pin; thence south 88 degrees 33 minutes 15 seconds east 97.99 feet to the place of beginning, containing 0.24 acre more or less.

Subject to all legal highways, easements and rights of way.