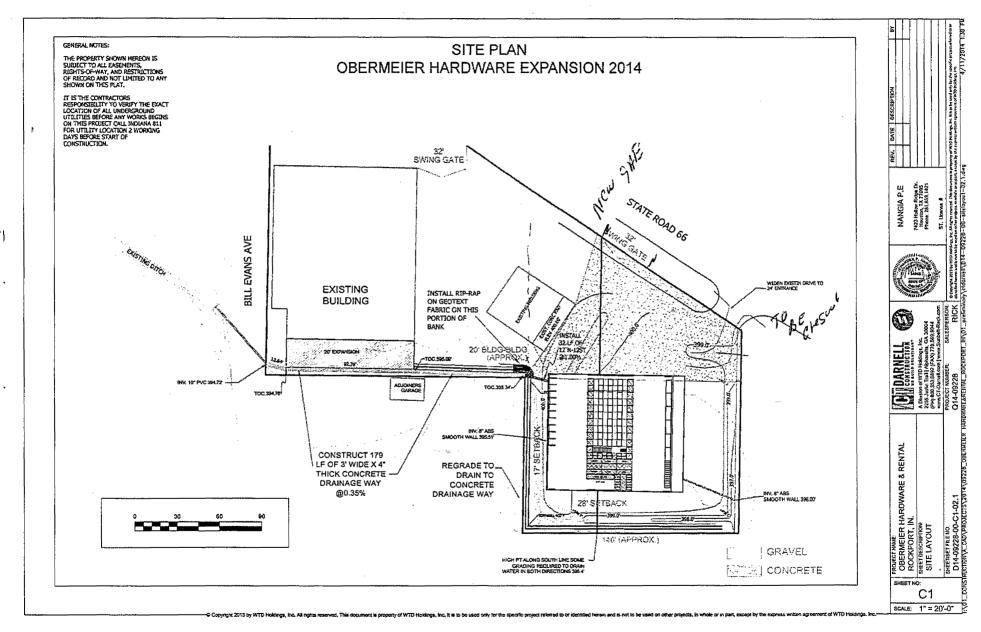

WHEREAS, the Company has advised the Council that it intends to construct improvements to its existing facility, consisting of a new drive through warehouse, concrete lot, landscaping, an addition to its existing building, and remodeling/updating of its existing building (the "Project") on property located in Ohio Township, as further described in the map attached hereto as <u>Exhibit A</u> and incorporated herein by reference (collectively, the "Real Property");